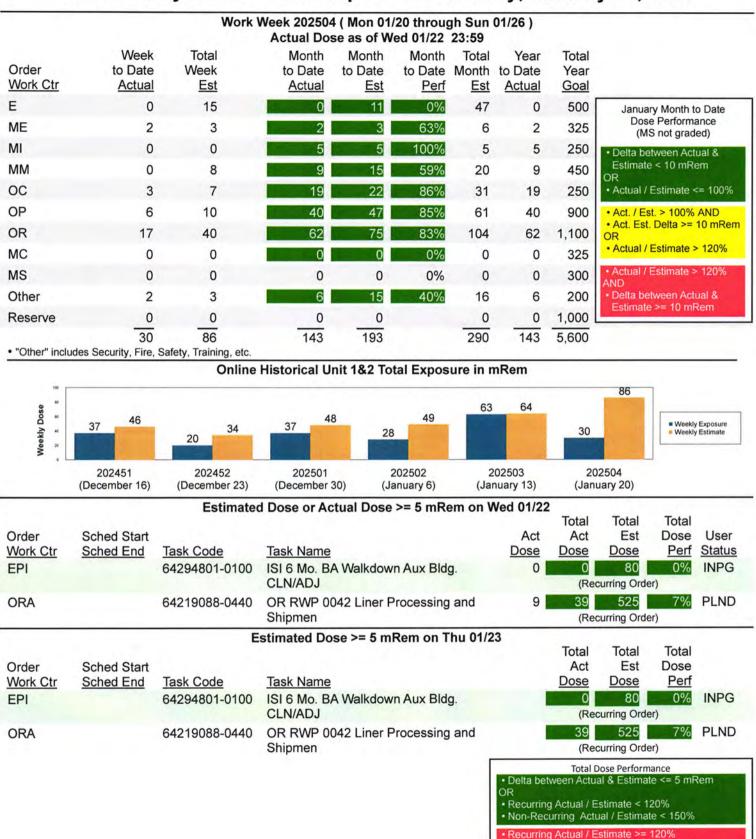

|
|                     |              |     |                                                                           |
| 911                 |              |     |                                                                           |
|                     |              |     |                                                                           |
|                     |              |     |                                                                           |
|                     |              |     |                                                                           |
| F                   |              |     |                                                                           |

#### Diablo Canyon POD Dose Report for Thursday, January 23, 2025



Non-Recurring Actual / Estimate >=150%



#### **ISFSI Exposure Report**





| ISFSI<br>Casks | WRN           | WRN Description                          | Last Exit  | Workers | Hours<br>EST                     | Hours<br>Actual | Dose | Dose<br>Actual | Max.<br>MDR |
|----------------|---------------|------------------------------------------|------------|---------|----------------------------------|-----------------|------|----------------|-------------|
| Cask #7        | 64299540-0020 | Cask 07 MPC/HI-STORM Prep (PEP DF-1)     | 9/10 05:59 | 45      | 70                               | 207             | 4    | 7              | 6           |
|                | 64299540-0030 | Cask 07 MPC Loading (PEP DF-2)           | 9/10 19:02 | 39      | 155                              | 155