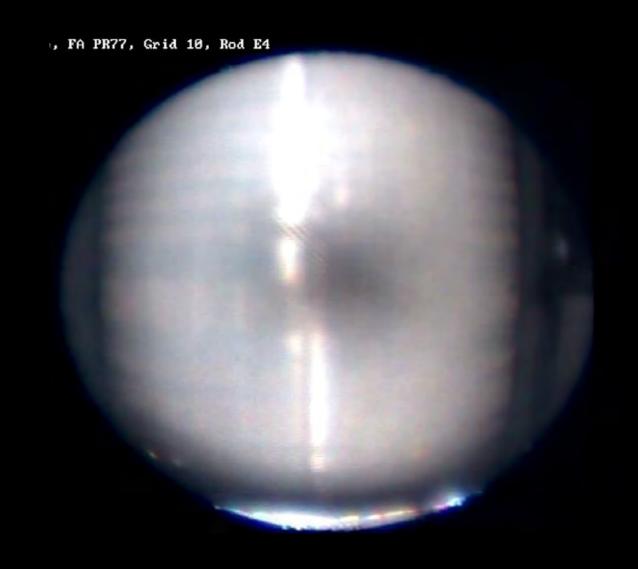

neral on conditions.
    - Failed Fuel Refresher for RP Organization
    - Xenon gas basics
    - Site Fuel Defect Communication
  - Obtained OE and Guidelines (EPRI, INPO) for Failed Fuel.
  - Determine procedure change needs.



## RP Failed Fuel Outage Preparation

- Established a RP centered team to develop mitigation plans. (Continued)
  - Developed detailed plans of action.
    - Tracking and Planning for Transuranics (Alpha), Iodine, Noble Gas
    - Ventilation contingencies
    - RCB Evacuation
    - Noble gas contamination events
    - Return to work criteria
  - Determine instrument/equipment needs.
  - Determine training needs.



#### THE FUEL DEFECT

Multiple fuel defect levels.

STP never rose above the  $2^{nd}$  action level based on Iodine and Transuranic identification.





## Fuel Defect – One Internal Rod







## Fuel Defect – One Internal Rod







## How Did It Go?

- 1st FF Outage was a 100% inspection S/G outage.
  - 2<sup>nd</sup> FF Outage had more than normal scope, but no additional RCS openings.



## Contamination

• Due to the size of the defect STP barely detected any Transuranic – Only 1 Alpha Level 2 area found, which was then analyzed by GEL and Alpha Level 2 criteria was not met.

#### • PCE's

• Level 1 – 28 5

• Level 2 – 4 0

• Level 3 – 2



## Dose

- 1st FF Outage: 64 Rem projected, 63.66 Rem actual.
- 2<sup>nd</sup> FF Outage: 41 Rem projected, 41.63 Rem actual.
- During the 1<sup>st</sup> FF Outage a large build up of highly contaminated trash was a problem:
  - More than 2 Rem to move the trash.
  - 2 Dose alarms to Decon per