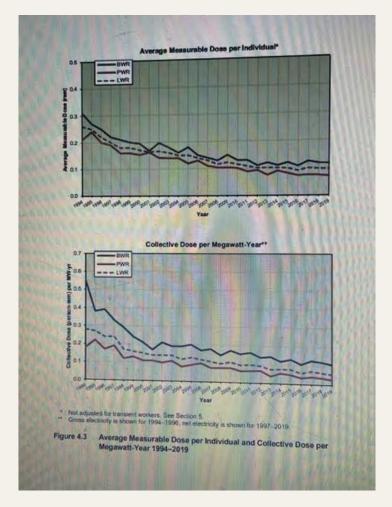

ealth Physicist,NRC, NRR, Program Office

## **(J)**

#### Radiation Protection Timeline

- Nothing New.....
- 1896 American engineer Wolfram Fuchs gave first recognized radiation protection advice:
  - ➤ Make exposure as short as possible.
  - ➤ Do not stand within 12 inches of the X-ray tube.
  - Coat the skin with Vaseline and leave an extra layer on the most exposed areas.

"Time, Distance, and Shielding"



## **ALARA Concepts**

### Transition from Time, Distance and Shielding to:

- Radiological and Industrial Safety Risk Recognition and Mitigation,
- Detailed Work Planning,
- Work Sequencing (Vertical and Horizonal Work Control)
- Source Term Reduction and Management
- Work Execution Monitoring and Control,
- Event Mitigation, and
- Exposure Controls.



### **NUREG 0713 Data**







#### **INSPECTION PROCEDURES**

#### What your NRC Inspector is Doing

- 71124.01 "Radiological Hazard Assessment and Exposure Controls"
- 71124.02 "ALARA Planning and Controls"
- 71124.03 "In-Plant Airborne Radioactivity Control and Mitigation"
- 71124.04 "Occupational Dose Assessment"
- 71124.05 "Radiation Monitoring Instrumentation"
- 71124.06 "Radioactive Gaseous and Liquid Effluent Treatment"
- 71124.07 "Radiological Environmental Monitoring Program"
- 71124.08 "Radioactive Solid Waste Processing and Radioactive Material Handling Storage"



NRC Inspection Procedure (IP) 71124.02 "Occupational ALARA Planning and Controls"

- Now Deleted
  - -NUREG 0713 "Occupational Radiation Exposure at Commercial Nuclear Power Reactors and ..."
- Significant Activities moved to IP 71124.01
   "R