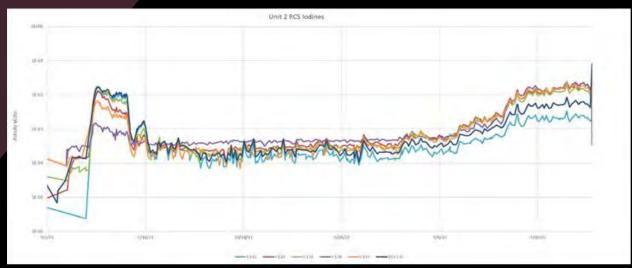

n only be performed by fully qualified ANSI technicians.



## **Health Physics Position Papers**

- Health Physics Positions Based On 10 CFR Part 20 | NRC.gov
- HPPOS-238 "Health Physics Position on Task Qualification of HP Technicians
  - Each Institute of Nuclear Power Operations (INPO) accredited licensee training program will vary somewhat in its approach on qualifying its HPTs. However, each program should be based on a systems approach to training (SAT). The SAT should include the following key areas: how were criteria derived to select tasks to be done without supervision, and how are HPTs evaluated against these criteria to permit / authorize them to work unsupervised.

# RPAC 2025W Presentation HP Failed Fuel Experiences & Lessons Leared





# Failed Fuel – How it was found?







## RP Online Response

Performed verification surveys in areas that could possibly be affected

- Chemical and Volume Control System
- Waste Processing
- Hot Chemistry Lab

There were also indications on Effluent Monitors and in the Reactor Containment Building.

A Continuous Air Monitor with Noble Gas monitoring was set up in the Hot Chemistry Lab. Operations understanding impacts is essential.

Started an RP Failed Fuel planning process.



## Station Online Response

- Started a cross functional Failed Fuel Team led by Fuels Engineers.
- Gathered OE from other sites.
- Operations implemented:
  - More frequent RCB purges to reduce airborne activity.
  - Frequent waste gas processing to reduce RCS activity.





## RP Failed Fuel Outage Preparation

- Established a RP centered team t