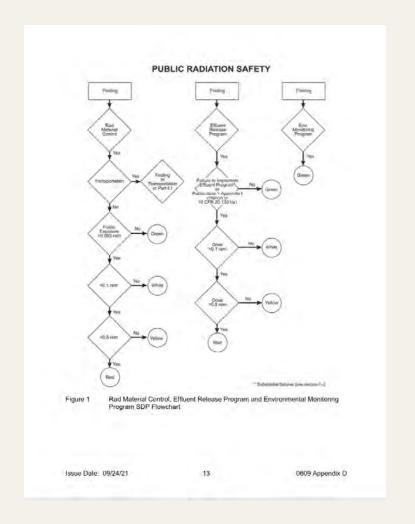

.
- <u>Site boundary</u> means that line beyond which the land or property is <u>not owned, leased, or otherwise controlled by the licensee.</u>
- <u>Unrestricted area</u> means an area, <u>access to which is neither</u> <u>limited nor controlled by the licensee</u>.



#### 10 CFR 20.1003 Definitions

 Monitoring (radiation monitoring, radiation protection monitoring) means the measurement of radiation levels, concentrations, surface area concentrations or quantities of radioactive material and the use of the results of these measurements to evaluate potential exposures and doses

https://www.nrc.gov/reading-rm/doccollections/cfr/part020/part020-1

Palisades White Finding 2014010 Comp Ability to Assess Dose ML14336A624.pdf



## Public Radiation Safety Significance Determination Process







## **Key Radiation Safety OPEX**

- Braidwood Tritium and the Impact on Industry
- Davis Besse Reactor Head
- Individual Escalated Enforcement Actions
- Perry (In-Core Detectors) ML11187A121
- Perry Rad Waste Resin Spill IR 05000440/2012005
  - Role and Responsibilities of the Plant Manager and the Radiation Protection Manager
- Dresden (Airborne)
  - -ML15117A595 Dresden Airborne Green Finding.pdf
- Columbia IR 05000397/2021090 {Preliminary White Finding (OE 500760)}



## **Key Radiation Safety OPEX**

#### **OPEX Revisited**

- Palisades EDEX IR05000255/2014010
- Palisades Spacers IR 05000255/2008011
- River Bend (Diving and 10 CFR 20.1602)...
  - EA-97-192 Calvert Cliffs 1 & 2 (Baltimore Gas & Electric Company) | NRC.gov
- Robinson (Core Barrel Belly Box)
- RP Instruments
  - Wat