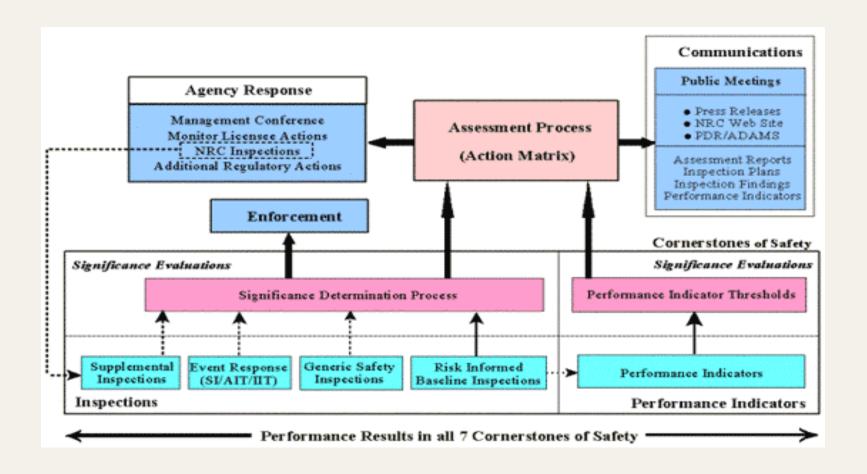

nges – What has gone wrong



#### Golden Nuggets:

- Farley- Valve data base. Spreadsheet for all details of valves. RP related.
- Prairie Island- Outage cost saving/Rad Risk using SE-75
- Surry- History data base for planning

## RP ALARA Conference Presentations



- 1. Occupational and Public Radiation Safety
- 2. HP Failed Fuel Experiences and Lessons Learned

# RPAC 2025W Presentation Occupational and Public Radiation Safety







## **Industry ALARA Meeting**

**Occupational and Public Radiation Safety** 

January 28-30, 2025



## **Occupational and Public Radiation Safety**

## At the Dock

At Sea







## **Reactor Oversight Process**



TWO of the Seven Cornerstones are Radiation Safety Plus Part 37 (Security) and Radiation Monitors (EP)



### **ROP Performance Assessment**





## **Significance Determination Process**



How the NRC categorizes inspection **FINDINGS** allows the NRC to Assess and Communicate Risk to all stakeholders.



### **ROP Performance Assessment**

## NRC response plan to ROP assessment of plant performance

#### **ROP Action Matrix Assistment of Plant Performance**

Column 5. Unacceptable Performance

#### Column 4. Multiple/Repetitive Degraded Cornerstone

Repetitive degraded cornerstone, multiple degraded cornerstones, or multiple YELLOW inputs, or one RED input

#### Column 3. Degraded Performance

One degraded cornerstone (three WHITE inputs or one YELLOW input in a cornerstone) or three WHITE inputs in any strategic performance area

#### Column 2. Regulatory Response

No more than two WHITE inputs in a strategic performance are