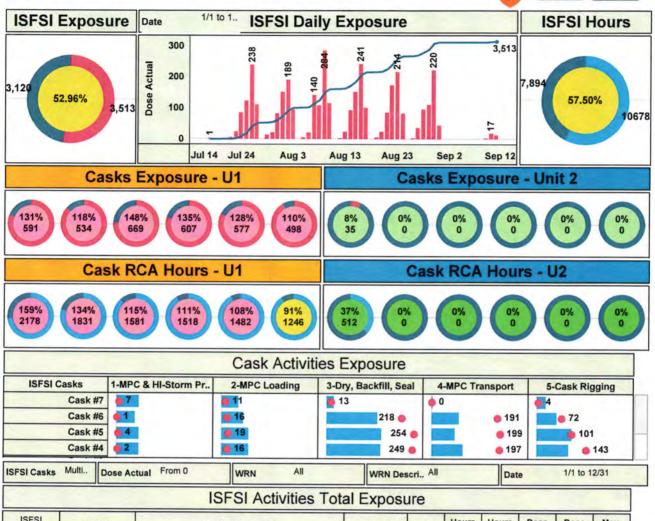

|
| 911                 |              |     |                                                                           |
|                     |              |     |                                                                           |
|                     |              |     |                                                                           |
|                     |              |     |                                                                           |
| F                   |              |     |                                                                           |

#### Diablo Canyon POD Dose Report for Thursday, January 23, 2025



Non-Recurring Actual / Estimate >=150%



#### **ISFSI Exposure Report**





| ISFSI<br>Casks | WRN           | WRN Description                          | Last Exit  | Workers | Hours<br>EST                     | Hours<br>Actual | Dose | Dose<br>Actual | Max.<br>MDR |
|----------------|---------------|------------------------------------------|------------|---------|----------------------------------|-----------------|------|----------------|-------------|
| Cask #7        | 64299540-0020 | Cask 07 MPC/HI-STORM Prep (PEP DF-1)     | 9/10 05:59 | 45      | 70                               | 207             | 4    | 7              | 6           |
|                | 64299540-0030 | Cask 07 MPC Loading (PEP DF-2)           | 9/10 19:02 | 39      | 155                              | 155             | 20   | 11             | 274         |
|                | 64299540-00