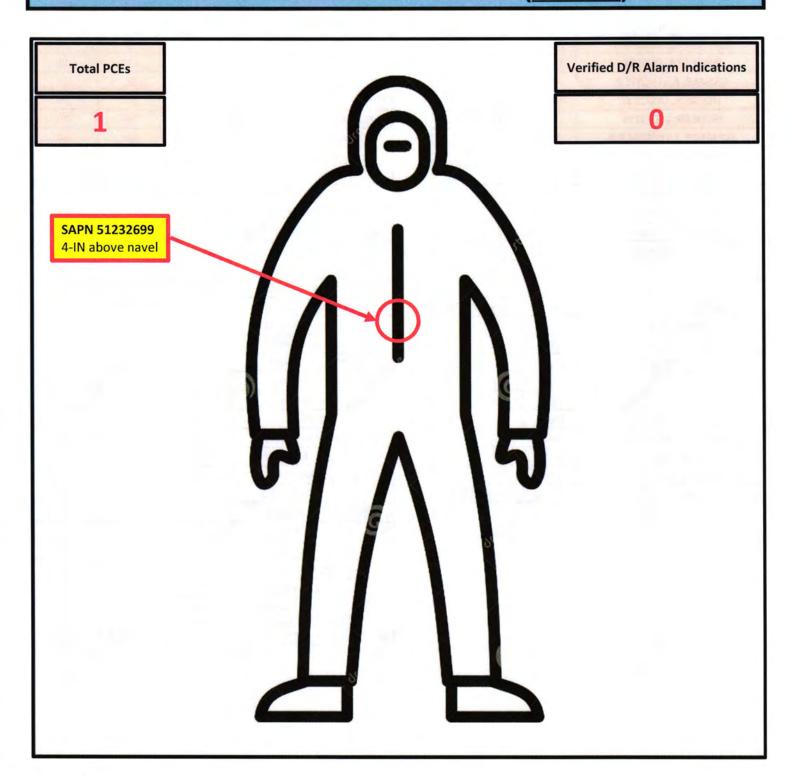

ne-3407 (RCS-2-<br>8076)   | 30             | 3.58   |  |
|      | 64229533-0015 | Inspect Pressurizer 2 Circ Weld             | 22             | 3.62   |  |
|      | 2006          | CTMT Decon Support                          | 21             | 42.38  |  |
|      | 2004          | CTMT RP Support                             | 20             | 28.39  |  |
|      | 64229533-0296 | Remove/Reinstall pipe clamp 414-<br>583V    | 16             | 7.16   |  |
|      | 60149448-0010 | Replace Bonnet/Stem RHR-2-8702              | 14             | 10.95  |  |
|      | 60148653-0010 | TMOD 4*2246: Remove LINE-1140<br>Vibr/Temp  | 11             | 4.56   |  |
|      | 64134068-0100 | MP I-4-FCV761 SG 2-2 Blwdn<br>Sample IV Cal | 9              | 3.83   |  |



## PED / Contamination Events (FRONT)





## **Contamination Events (BACK)**



## **Contamination & Alarm Events (INDEX)**

| SAPN     | Area  | Alert Type | Description                     | RWP     | Date | Link            |
|----------|-------|------------|---------------------------------|---------|------|-----------------|
| 51232669 | Front | N/A        | U2 CTMT-Personnel Contamination | 24-2020 | 4/11 | <u>51232669</u> |

2025 Winter RP-ALARA Conference Key West, FL Jan 28-30



Topic: When working with reduced personnel, what tools do you utilize to maintain efficiency in terms of work planning?

Name: Felix Martinez Contact Info: felix.martinez@pge.com

| Contact (Name)                          | Plant          | NSSS | Comments