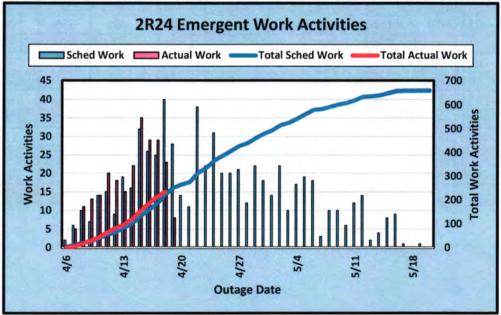

# High Interest Topics Barakah

- 1. Can you share procedures on mass airborne events to include when it's declared and actions?
- 2. Please share failed fuel action plans and procedures.
- 3. Cobalt Reduction Program. What is required in the procedure on a yearly basis? How often do we present it (status) to the SAC?
- 4. If using SAP, what have you done as far as add-ons of dose estimates in the work order?
- 5. Can you share emergency abnormal response procedures?
- 6. Does your station have a dose rate limit on HEPAs and vacuums? Is the limit different in outages?
- 7. Users with VSDS and Web Viewer. Is Web Viewer used in lieu of the actual VSDS and do you also view RWPs?