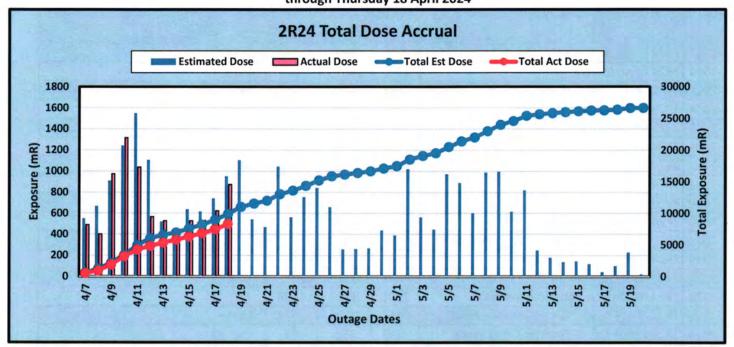

# High Interest Topics Barakah

- 1. Can you share procedures on mass airborne events to include when it's declared and actions?
- 2. Please share failed fuel action plans and procedures.
- 3. Cobalt Reduction Program. What is required in the procedure on a yearly basis? How often do we present it (status) to the SAC?
- 4. If using SAP, what have you done as far as add-ons of dose estimates in the work order?
- 5. Can you share emergency abnormal response procedures?
- 6. Does your station have a dose rate limit on HEPAs and vacuums? Is the limit different in outages?
- 7. Users with VSDS and Web Viewer. Is Web Viewer used in lieu of the actual VSDS and do you also view RWPs?