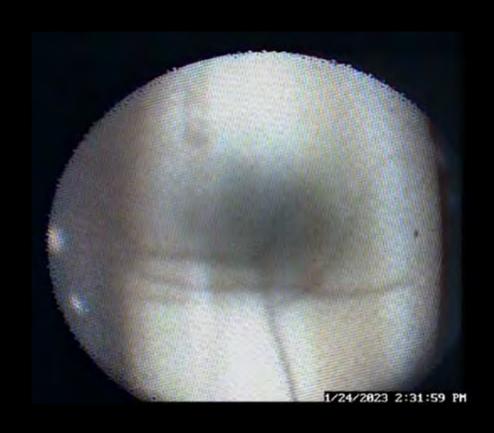

Refresher for RP Organization
    - Xenon gas basics
    - Site Fuel Defect Communication
  - Obtained OE and Guidelines (EPRI, INPO) for Failed Fuel.
  - Determine procedure change needs.



## RP Failed Fuel Outage Preparation

- Established a RP centered team to develop mitigation plans. (Continued)
  - Developed detailed plans of action.
    - Tracking and Planning for Transuranics (Alpha), Iodine, Noble Gas
    - Ventilation contingencies
    - RCB Evacuation
    - Noble gas contamination events
    - Return to work criteria
  - Determine instrument/equipment needs.
  - Determine training needs.



#### THE FUEL DEFECT

Multiple fuel defect levels.

STP never rose above the  $2^{nd}$  action level based on Iodine and Transuranic identification.





## Fuel Defect – One Internal Rod







## Fuel Defect – One Internal Rod







## How Did It Go?

- 1st FF Outage was a 100% inspection S/G outage.
  - 2<sup>nd</sup> FF Outage had more than normal scope, but no additional RCS openings.



## Contamination

• Due to the size of the defect STP barely detected any Transuranic – Only 1 Alpha Level 2 area found, which was then analyzed by GEL and Alpha Level 2 criteria was not met.

#### • PCE's

• Level 1 – 28 5

• Level 2 – 4 0

• Level 3 – 2



## Dose

- 1st FF Outage: 64 Rem projected, 63.66 Rem actual.
- 2<sup>nd</sup> FF Outage: 41 Rem projected, 41.63 Rem actual.
- During the 1<sup>st</sup> FF Outage a large build up of highly contaminated trash was a problem:
  - More than 2 Rem to move the trash.
  - 2 Dose alarms to Decon personnel.



## Airborne – Noble Gas

- 1