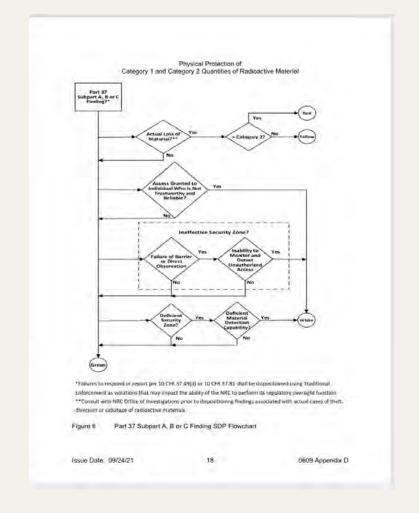

- <u>Site boundary</u> means that line beyond which the land or property is <u>not owned, leased, or otherwise controlled by the licensee.</u>
- <u>Unrestricted area</u> means an area, <u>access to which is neither</u> <u>limited nor controlled by the licensee</u>.



#### 10 CFR 20.1003 Definitions

 Monitoring (radiation monitoring, radiation protection monitoring) means the measurement of radiation levels, concentrations, surface area concentrations or quantities of radioactive material and the use of the results of these measurements to evaluate potential exposures and doses

https://www.nrc.gov/reading-rm/doccollections/cfr/part020/part020-1

Palisades White Finding 2014010 Comp Ability to Assess Dose ML14336A624.pdf



## Public Radiation Safety Significance Determination Process







## **Key Radiation Safety OPEX**

- Braidwood Tritium and the Impact on Industry
- Davis Besse Reactor Head
- Individual Escalated Enforcement Actions
- Perry (In-Core Detectors) ML11187A121
- Perry Rad Waste Resin Spill IR 05000440/2012005
  - Role and Responsibilities of the Plant Manager and the Radiation Protection Manager
- Dresden (Airborne)
  - -ML15117A595 Dresden Airborne Green Finding.pdf
- Columbia IR 05000397/2021090 {Preliminary White Finding (OE 500760)}



## **Key Radiation Safety OPEX**

#### **OPEX Revisited**

- Palisades EDEX IR05000255/2014010
- Palisades Spacers IR 05000255/2008011
- River Bend (Diving and 10 CFR 20.1602)...
  - EA-97-192 Calvert Cliffs 1 & 2 (Baltimore Gas & Electric Company) | NRC.gov
- Robinson (Core Barrel Belly Box)
- RP Instruments
  - Water