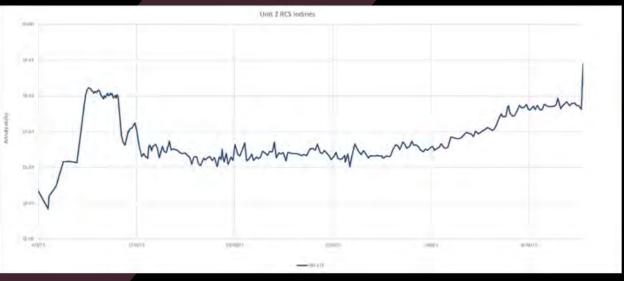

can only be performed by fully qualified ANSI technicians.



## **Health Physics Position Papers**

- Health Physics Positions Based On 10 CFR Part 20 | NRC.gov
- HPPOS-238 "Health Physics Position on Task Qualification of HP Technicians
  - Each Institute of Nuclear Power Operations (INPO) accredited licensee training program will vary somewhat in its approach on qualifying its HPTs. However, each program should be based on a systems approach to training (SAT). The SAT should include the following key areas: how were criteria derived to select tasks to be done without supervision, and how are HPTs evaluated against these criteria to permit / authorize them to work unsupervised.

# RPAC 2025W Presentation HP Failed Fuel Experiences & Lessons Leared





# Failed Fuel – How it was found?







## RP Online Response

Performed verification surveys in areas that could possibly be affected

- Chemical and Volume Control System
- Waste Processing
- Hot Chemistry Lab

There were also indications on Effluent Monitors and in the Reactor Containment Building.

A Continuous Air Monitor with Noble Gas monitoring was set up in the Hot Chemistry Lab. Operations understanding impacts is essential.

Started an RP Failed Fuel planning process.



## Station Online Response

- Started a cross functional Failed Fuel Team led by Fuels Engineers.
- Gathered OE from other sites.
- Operations implemented:
  - More frequent RCB purges to reduce airborne activity.
  - Frequent waste gas processing to reduce RCS activity.





## RP Failed Fuel Outage Preparation

- Established a RP centered team